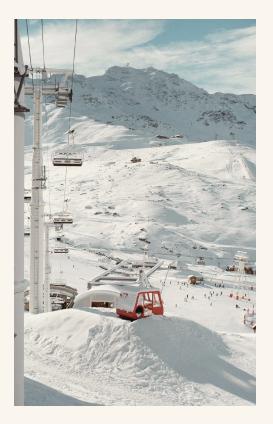

# VAL THORENS -THE HIGHEST SKI RESORT IN EUROPE

#### LE FITZ ROY

Place de l'Église 73440 Val Thorens

- Geneva airport (2h15/158 km) Lyon St Éxupéry airport (2h30/198 km)
- Doûtiers train station (45 min/38 km)

Val Thorens, the highest point of the Trois Vallées ski area, combines the best of skiing and mountain skiing in a sporty, family-friendly atmosphere.

The ski resort of Val Thorens offers one of the best snow in the world and also offers breathtaking panoramic views.