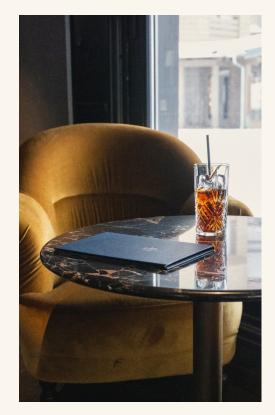

# LE FITZ ROY RESTAURANT

Restaurant open every day for lunch and dinner This restaurant offers a large sunny terrace, ski-in ski-out facing the mountains for lunch.

Lunchtime service, wood-fired cooking at 12pm. Two evening services: 7pm or 9pm.

Allergies and food restrictions to be known 14 days before the event. Single menu to be chosen from the suggestions for the whole group.