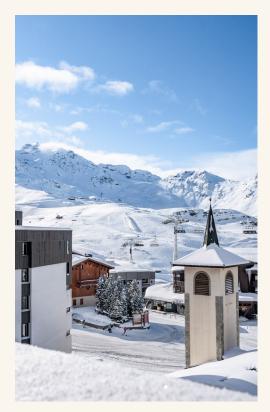

# VAL THORENS -THE HIGHEST SKI RESORT IN EUROPE

#### LE FITZ ROY

Place de l'Église 73440 Val Thorens

- Geneva airport (2h15/158 km) Lyon St Éxupéry airport (2h30/198 km)
- Doûtiers train station (45 min/38 km)

Val Thorens, the highest point of the Trois Vallées ski area, combines the best of skiing and mountain skiing in a sporty, family-friendly atmosphere.

The ski resort of Val Thorens offers one of the best snow in the world and also offers breathtaking panoramic views.