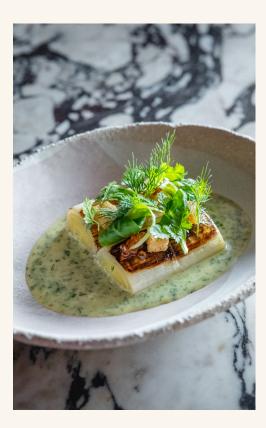

## LUNCH - WOOD-FIRED CUISINE

Lunch rate per person, excluding drinks on request

«Cooking with fire means going back to nature»

## TO START

Marinated beetroots, stracciatella, dried figs,

horseradish & watercress

Pumpkin soup, reblochon mousse,

cumin & pumpkin seeds

Wood grilled leek,

egg vinaigrette & trout roe

#### THE SERIOUS THINGS

Lightly smoked local trout, mashed potato & fish sauce with capers and lemon Slow cooked veal breast, kale cabbage, pumpkin & jus Spelt, roasted celeriac consommé, mushrooms & hazelnut oil

THE SWEET TOUCH French Mont-Blanc from Le Fitz Roy

Gianduja cream