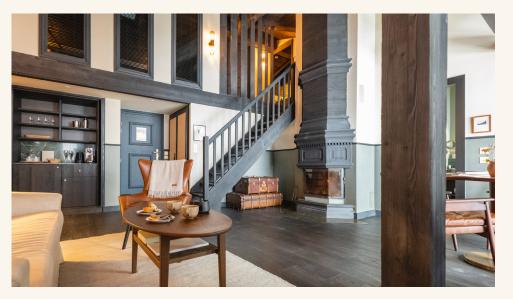

# **OUR APERITIFS**

Local charcuterie and cheese board - *12€/person* 

## Signature cocktails - to choose on-site

Le Fitz Roy Genepi, Lemon juice, Cointreau, Egg white, Rosemary

Passion Blaster 12€ Passion Fruit, Pineapple, Lime, Vanilla, Club Soda

# Drinks

| Glass of Champagne     | 20€ |
|------------------------|-----|
| Savoyard blueberry kir | 15€ |
| Wine from Savoie       | 12€ |
| Local beer             | 9€  |
| Fruit juice            | 8€  |
| Soda                   | 8€  |