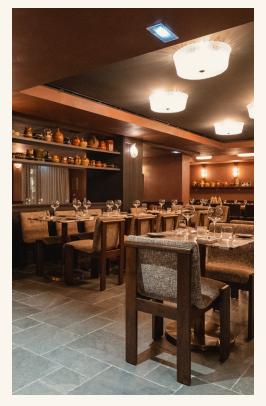

# LE FITZ ROY RESTAURANT

Restaurant open every day for lunch and dinner This restaurant offers a large sunny terrace, ski-in ski-out facing the mountains for lunch.

Lunchtime service, wood-fired cooking at 12pm. Two evening services: 7pm or 9pm.

Allergies and food restrictions to be known 14 days before the event. Single menu to be chosen from the suggestions for the whole group.