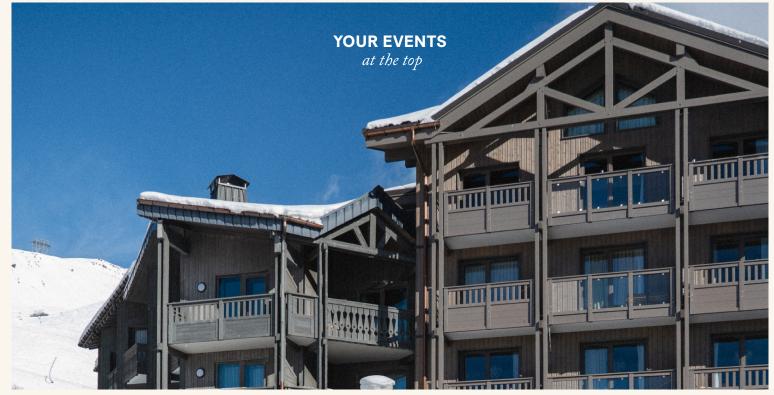

#### LE FITZ ROY

Place de l'Église 73440 Val Thorens

- Geneva airport (2h15/158 km) Lyon St Éxupéry airport (2h30/198 km)
- Doûtiers train station (45 min/38 km)

Val Thorens, the highest point of the Trois Vallées ski area, combines the best of skiing and mountain skiing in a sporty, family-friendly atmosphere.

The ski resort of Val Thorens offers one of the best snow in the world and also offers breathtaking panoramic views.

#### Le Fitz Roy in a few words

Le Fitz Roy sits at the Rond Point des Pistes at the heart of the highest resort in Europe. Since its construction, it has been the meeting place for mountain enthusiasts looking to enjoy sophistication and a friendly atmosphere in an understated luxury setting. Guests will find themselves at home, feet up by the fireplace, settled comfortably in the library or cosily cosseted away in one of the 72 rooms. Outside, the terrace affords an uninterrupted view of the peaks that encourages the mind to wander. Inside, the restaurant offers many gourmet trip for the taste buds while the spa is a place of deep relaxation and restoration. The luxury of timeless surroundings, the quality of service and the art of hospitality come together here to create a home from home for friends, families and couples to enjoy a short break or an entire ski season.