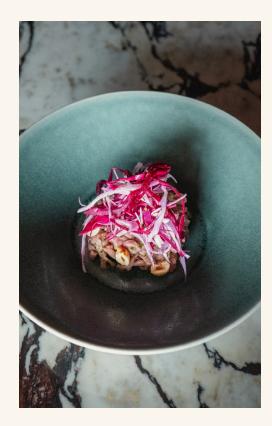

## LUNCH - WOOD-FIRED CUISINE

Lunch rate per person, excluding drinks on request

«Cooking with fire means going back to nature»

## TO START

Marinated beetroots, stracciatella, dried figs,

horseradish & watercress

Pumpkin soup, reblochon mousse,

cumin & pumpkin seeds

Wood grilled leek,

egg vinaigrette & trout roe

#### THE SERIOUS THINGS

Lightly smoked local trout, mashed potato & fish sauce with capers and lemon Slow cooked veal breast, kale cabbage, pumpkin & jus Spelt, roasted celeriac consommé, mushrooms & hazelnut oil

THE SWEET TOUCH French Mont-Blanc from Le Fitz Roy

Gianduja cream