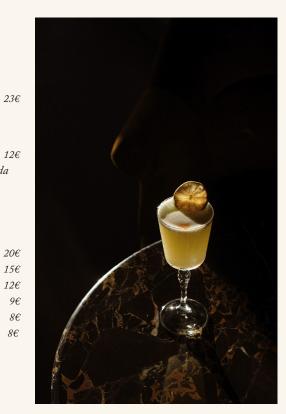

# **OUR APERITIFS**

Local charcuterie and cheese board - *12€/person* 

## Signature cocktails - to choose on-site

Le Fitz Roy Genepi, Lemon juice, Cointreau, Egg white, Rosemary

Passion Blaster 12€ Passion Fruit, Pineapple, Lime, Vanilla, Club Soda

# Drinks

| Glass of Champagne     | 20€ |
|------------------------|-----|
| Savoyard blueberry kir | 15€ |
| Wine from Savoie       | 12€ |
| Local beer             | 9€  |
| Fruit juice            | 8€  |
| Soda                   | 8€  |