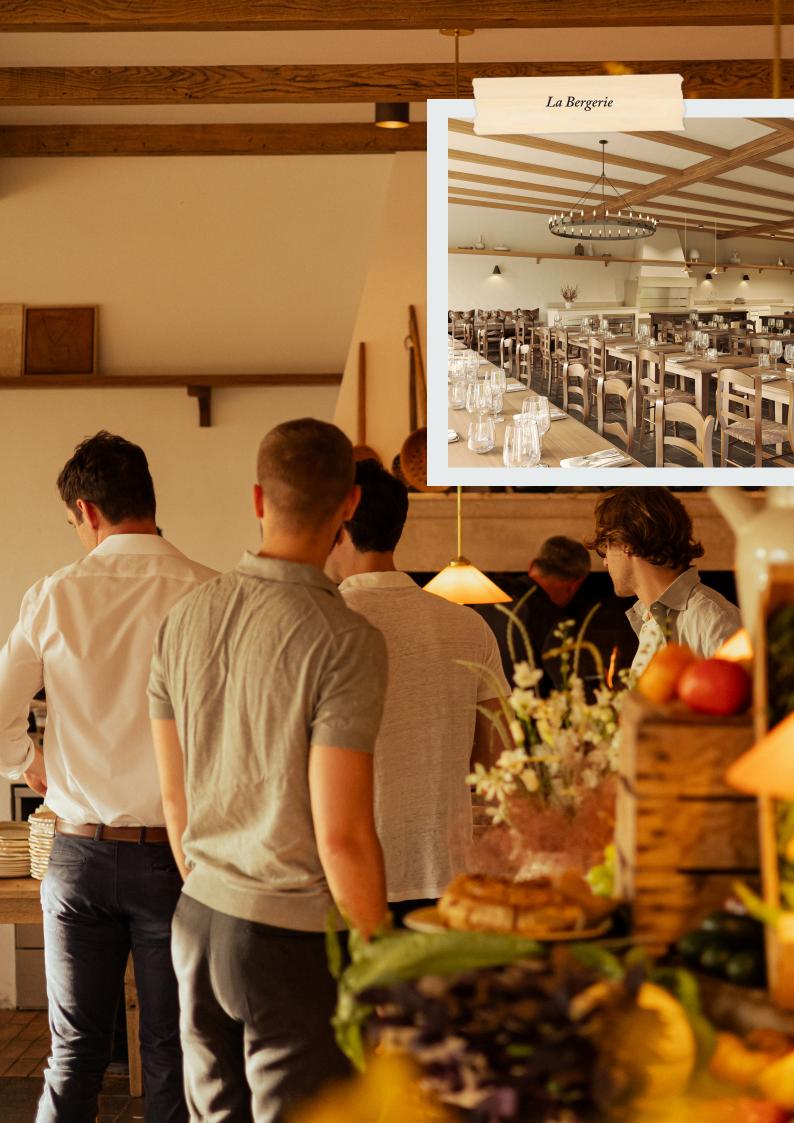

## LA BERGERIE

Break bread with friends or colleagues in a convivial atmosphere and watch your food being prepared over an open fire.

| F&B | 2. D          | La Bastide  | 32 pax                         |  |
|-----|---------------|-------------|--------------------------------|--|
|     | 3 Restaurants | La Bergerie | 60 pax inside / 60 pax outside |  |