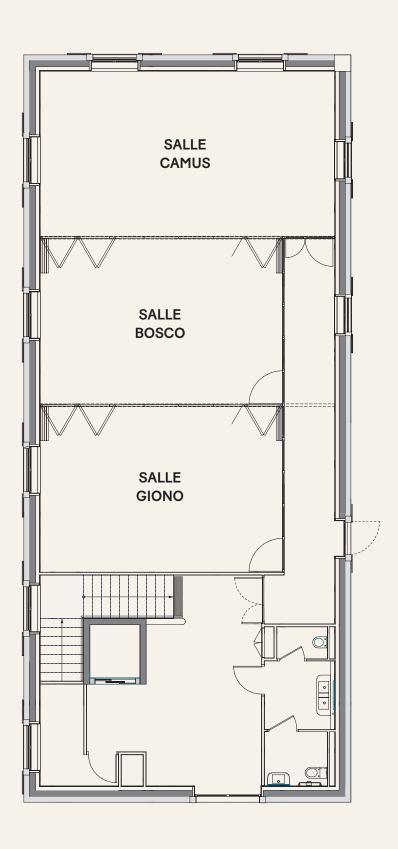

#### **PRIVATE SPACES TO INSPIRE**

With breath-taking views of the surrounding landscape, our connecting rooms provide the perfect location for secluded gatherings. Whether you're looking for an invigorating boardroom, inspiring event space, or soulful setting for intimate discussions, **each room can be used in isolation or combined for larger groups**.

|         | SALLE CAMUS      | SALLE BOSCO              | SALLE GIONO              |  |  |  |
|---------|------------------|--------------------------|--------------------------|--|--|--|
| SIZE    | 50m <sup>2</sup> | <b>42</b> m <sup>2</sup> | <b>42</b> m <sup>2</sup> |  |  |  |
| THEATER | 27 pax           | 12 pax                   | 12 pax                   |  |  |  |
|         | 60 pax           |                          |                          |  |  |  |
| U       | 20 pax           | 14 pax                   |                          |  |  |  |
| : الله  | 35 pax           |                          |                          |  |  |  |
| BOARD   | 19 pax           | 14 pax                   | 14 pax                   |  |  |  |
| :       | 26 pax           |                          |                          |  |  |  |
| BANQUET | 80 pax           |                          |                          |  |  |  |
|         | 25 pax           |                          |                          |  |  |  |