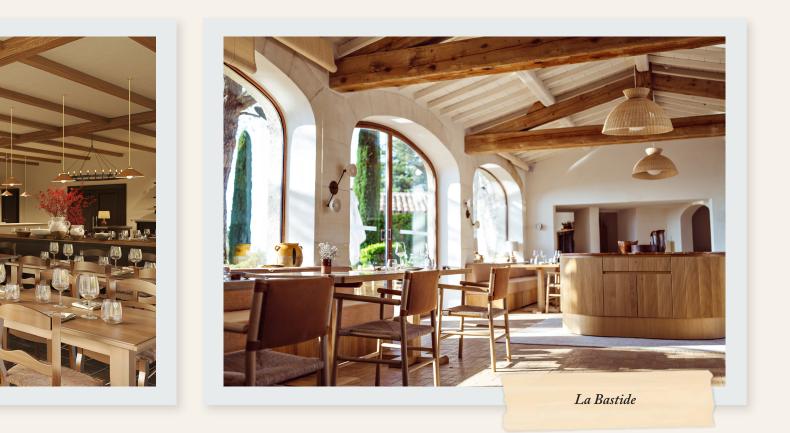

## LA BASTIDE (1\* MICHELIN)

Chef Noël Bérard takes you on a gastronomic journey through local terrain and seasonal delights.

## LA BERGERIE

Break bread with friends or colleagues in a convivial atmosphere and watch your food being prepared over an open fire.

| F&B | 2. D          | La Bastide  | 32 pax                         |  |
|-----|---------------|-------------|--------------------------------|--|
|     | 3 Restaurants | La Bergerie | 60 pax inside / 60 pax outside |  |