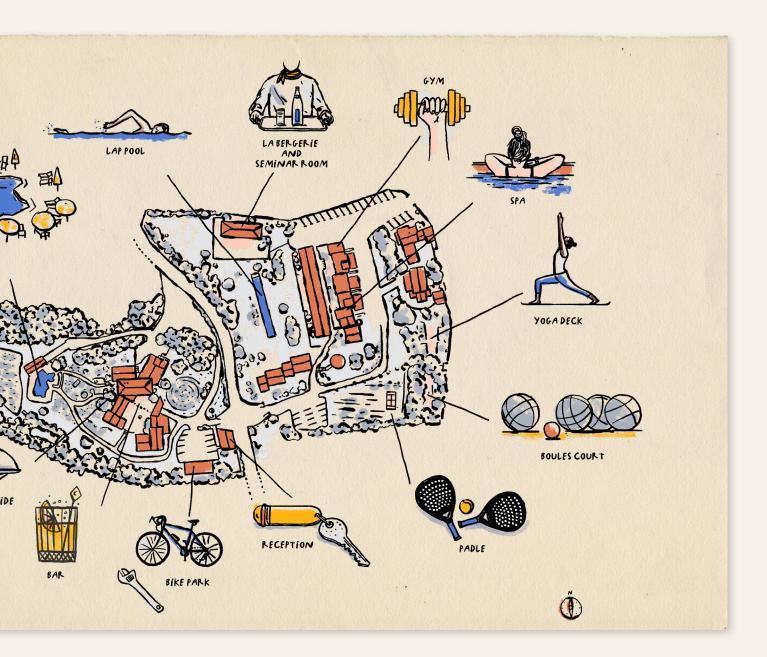

Lunch Menu du Chef including water, coffee and tea

**EXPERIENCES** 

**AT CAPELONGUE** 

Fuel your passions or discover new ones. Relax with peaceful open-air yoga, connect with friends over a game of pétanque, or have an unplanned nap by the sundrenched pool.

#### WELLNESS

Above Bonnieux, the Capelongue Spa instils a sense of peace à la Provençale. With its simple décor of terracotta and locally crafted furniture, bespoke treatments by Biologique Recherche and beauty products by Maison Caulières, and Roman bath and fitness room with personalised training sessions, the Spa is a sanctuary of wellness where nature and relaxation go hand-in-hand in perfect harmony.

#### **EXPLORING THE REGION**

Explore our landscape and rich heritage by immersing yourself in local experiences. Test your limits on trail runs, horseback rides and cycling. Explore the beauty of our surroundings with a scenic drive in our 2CV. Or delve into Provence's renowned gastronomy with picnics, wine tastings, visits to artisanal producers and local market tours.