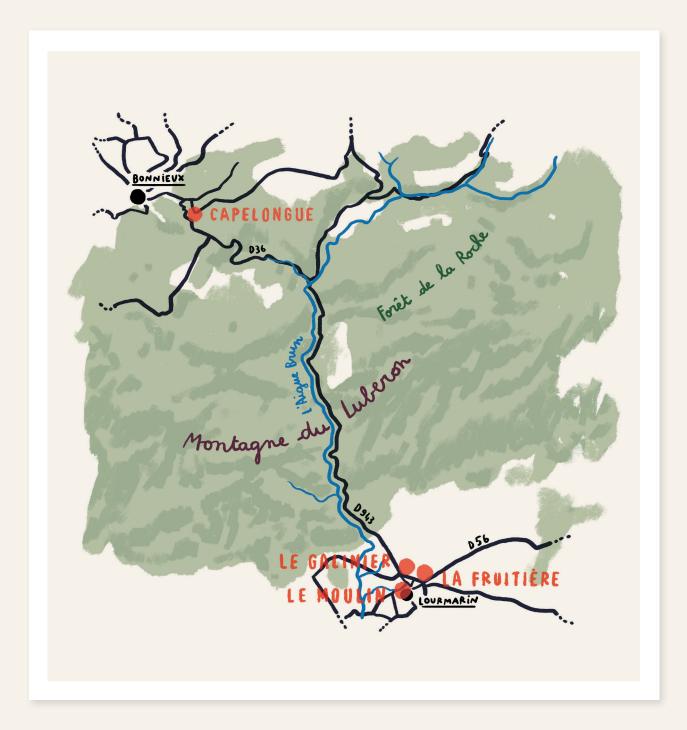

#### SATELLITE VENUES FOR LARGER GATHERINGS

We collaborate with local partners and our sister hotels to welcome larger groups and meetings. Each one is just a 15-minute scenic drive away and our team can work with you to ensure your needs are facilitated with ease. — La Fruitière Numérique is a multifunctional event space ideal for conferences and large showcases, while our two local hotels, **Le Galinier** and **Le Moulin** are perfect for accommodating additional guests when hosting at Capelongue. For an authentic village takeover, full buyouts of all three of our Provence properties is possible.

| A rustic hotel in a restored mill, with<br>its own village shop. |  |  |  |  |  |
|------------------------------------------------------------------|--|--|--|--|--|
| ROOMS & SUITES 35                                                |  |  |  |  |  |
| RESTAURANTS & BARS 1                                             |  |  |  |  |  |
| CAPACITY (SLEEPS) 72                                             |  |  |  |  |  |

| A quaint, country house setting with landscaped gardens. |  |  |  |  |  |  |
|----------------------------------------------------------|--|--|--|--|--|--|
| ROOMS & SUITES 9                                         |  |  |  |  |  |  |
| SWIMMING POOLS 1                                         |  |  |  |  |  |  |
| CAPACITY (SLEEPS) 32                                     |  |  |  |  |  |  |

| A well-equipped event space with indoor and outdoor areas. |           |  |  |  |  |  |
|------------------------------------------------------------|-----------|--|--|--|--|--|
| GRAND HALL 300m <sup>2</sup>                               |           |  |  |  |  |  |
| AUDITORIUM                                                 | 250 seats |  |  |  |  |  |
| EXHIBITION SPACE 100m <sup>2</sup>                         |           |  |  |  |  |  |