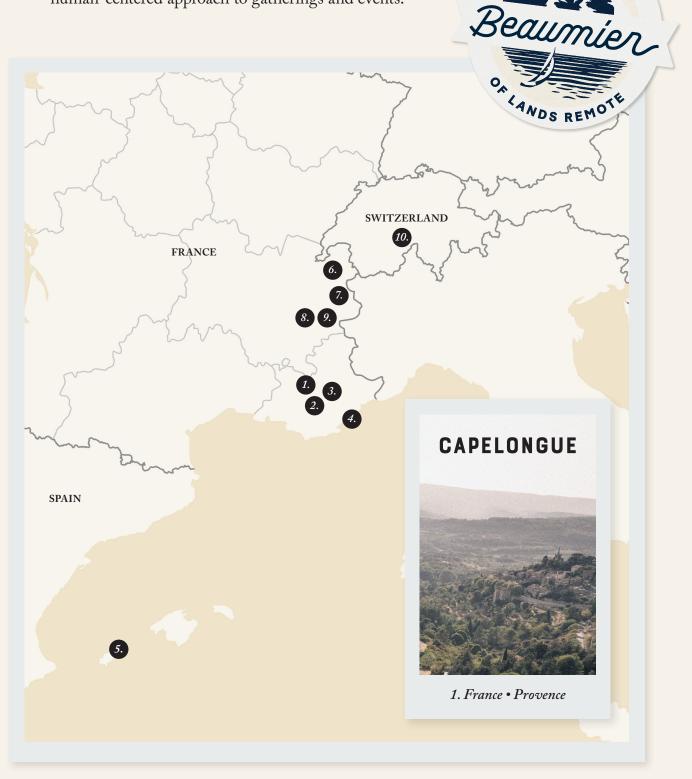

# **CAPELONGUE** AH. 420 M BONNIEUX LUBERON

EVENTS & CELEBRATIONS

Bonnieux, Le Mont Saint-Michel de Provence

| LOCATION* | Capelongue<br>550, Chemin des<br>Cabanes - | Avignon Airport - 40km / 46min<br>Marseille Airport - 87km / 1h07min<br>Nice Airport - 219km / 2h40mins |
|-----------|--------------------------------------------|---------------------------------------------------------------------------------------------------------|
|           | 84480 Bonnieux                             | Avignon TGV - 50km / 1h<br>Aix-en-Provence TGV - 62km /1h                                               |

| F                   |                                                                                                                                                     |                                             | _ /                                              |       |                                                                                                                                                                                                                                                                                                                                                                                                  |                                |                                        |                   |
|---------------------|-----------------------------------------------------------------------------------------------------------------------------------------------------|---------------------------------------------|--------------------------------------------------|-------|--------------------------------------------------------------------------------------------------------------------------------------------------------------------------------------------------------------------------------------------------------------------------------------------------------------------------------------------------------------------------------------------------|--------------------------------|----------------------------------------|-------------------|
| LOCATION            | Cabanes                                                                                                                                             |                                             |                                                  |       | Avignon Airport - 40km / 46min<br>Marseille Airport - 87km / 1h07min<br>Nice Airport - 219km / 2h40mins                                                                                                                                                                                                                                                                                          |                                |                                        |                   |
|                     | 84480 Bonnie                                                                                                                                        |                                             |                                                  |       | Avignon TGV - 50km / 1h<br>Aix-en-Provence TGV - 62km / 1h                                                                                                                                                                                                                                                                                                                                       |                                |                                        |                   |
|                     | 57 Rooms                                                                                                                                            |                                             | edrooms                                          |       | 3 Classic (20 m <sup>2</sup> )<br>7 Superior (24-33m <sup>2</sup> )<br>29 Balcony Deluxe (28-40m <sup>2</sup> )                                                                                                                                                                                                                                                                                  |                                |                                        |                   |
| ROOMS               |                                                                                                                                                     |                                             | Suites                                           |       | <ul> <li>4 Family Junior Suite (37-46 m<sup>2</sup>)</li> <li>2 Signature Junior Suites (32m<sup>2</sup>)</li> <li>3 Classic Suites (39-46m<sup>2</sup>)</li> <li>1 Family Suite (45m<sup>2</sup>)</li> <li>5 Duplex Suites (52-60m<sup>2</sup>)</li> <li>1 Suite Bonnieux (65m<sup>2</sup>)</li> <li>1 Suite Luberon (75m<sup>2</sup>)</li> <li>1 Suite Signature (70 m<sup>2</sup>)</li> </ul> |                                |                                        |                   |
| PRIVATE<br>SPACES   | Three private rooms available for individual or combined usage, ranging in size from 42m <sup>2</sup> – 50m <sup>2</sup> . Full venue capacity 150. |                                             |                                                  |       |                                                                                                                                                                                                                                                                                                                                                                                                  |                                |                                        |                   |
| AMENITIES           | 2 outdoor<br>swimming<br>pools                                                                                                                      | Scenic gardens<br>for outdoor<br>gatherings |                                                  | (     | Concierge<br>services                                                                                                                                                                                                                                                                                                                                                                            |                                | Parking with<br>4 charging<br>stations | Outdoor<br>cinema |
| AMENITIES           | 280m²<br>Spa de<br>Capalongue                                                                                                                       |                                             | Biologique Reche<br>& Maison Cauli<br>treatments |       | aulières                                                                                                                                                                                                                                                                                                                                                                                         |                                | Pet-friendly 5 hectares<br>of grounds  |                   |
|                     | F&B 3 Restaurants                                                                                                                                   |                                             | La Bastide                                       |       | de                                                                                                                                                                                                                                                                                                                                                                                               | 32 pax                         |                                        |                   |
| F&B                 |                                                                                                                                                     |                                             | La Bergerie                                      |       |                                                                                                                                                                                                                                                                                                                                                                                                  | 60 pax inside / 60 pax outside |                                        |                   |
| 0.175               | Le Moulin                                                                                                                                           |                                             | Sister hotel with 35 rooms & s                   |       |                                                                                                                                                                                                                                                                                                                                                                                                  | oms & suites, 15n              | uites, 15mins away                     |                   |
| SATELLITE<br>VENUES | Le Gallinier                                                                                                                                        |                                             | Siste                                            | er ho | otel with 9 rooms & suites, 15mins away                                                                                                                                                                                                                                                                                                                                                          |                                |                                        |                   |
|                     | La Fruitiere                                                                                                                                        | La Fruitiere Event space with               |                                                  |       | with auditorium & grand hall, 15mins away                                                                                                                                                                                                                                                                                                                                                        |                                |                                        |                   |