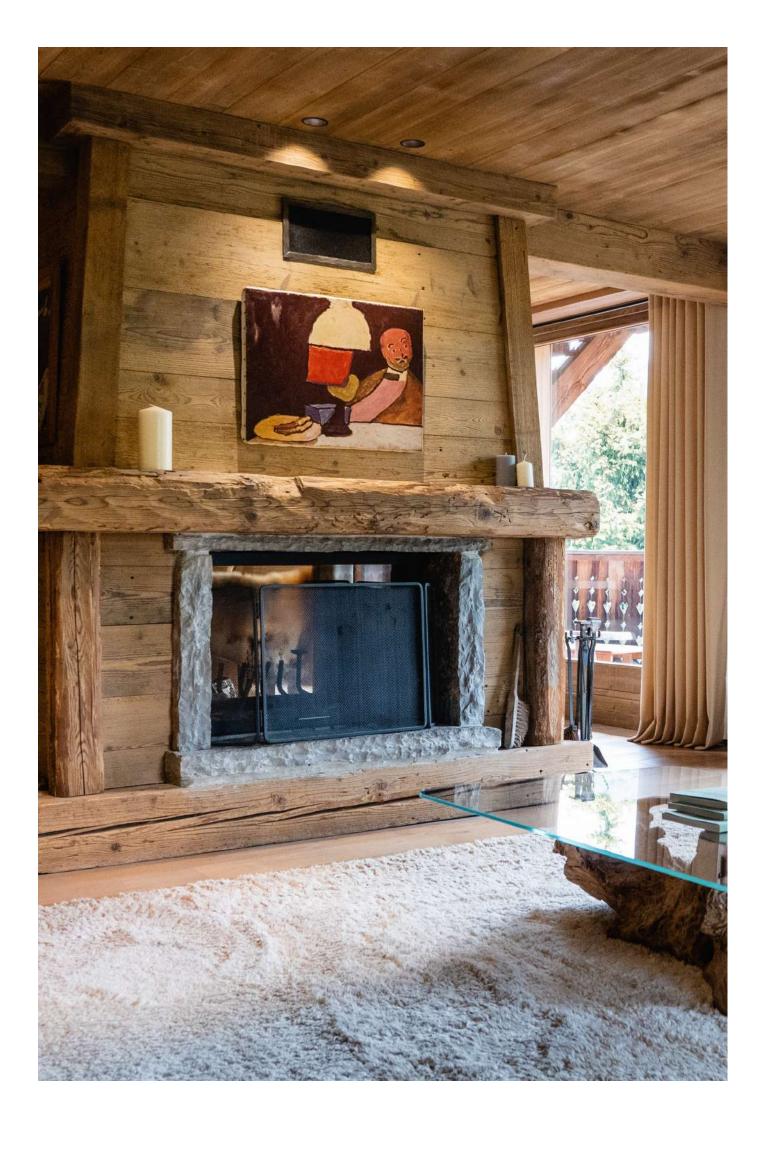

# THE MAIN FLOOR

Large living room with natural wood fireplace and large sofas. The large French windows open onto the corner balcony. Adjoining the lounge is the dining room, with its large oak table.