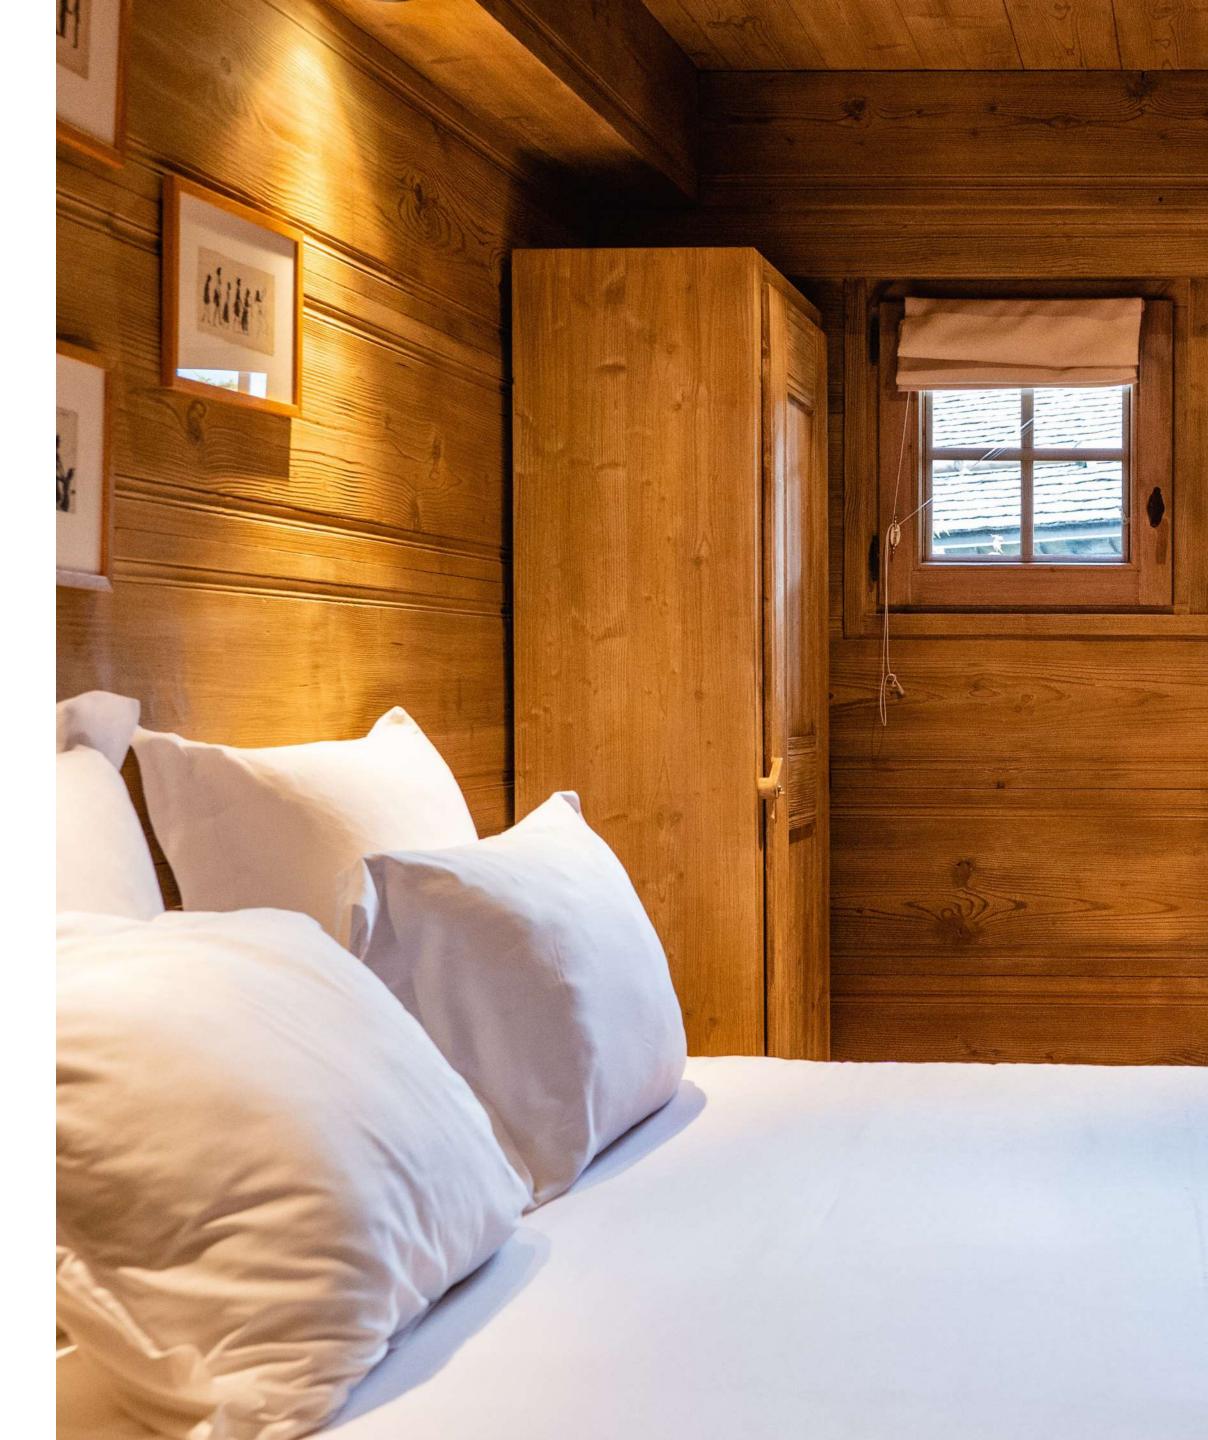

# THE TOP FLOOR

2 bedrooms with character and 2 bathrooms occupy this charming floor, under the wooden roof structure: the master bedroom with its en suite bathroom and private balcony is absolutely romantic. Finally, for young adventurers, there is a children's area under the roof structure with a single bed.