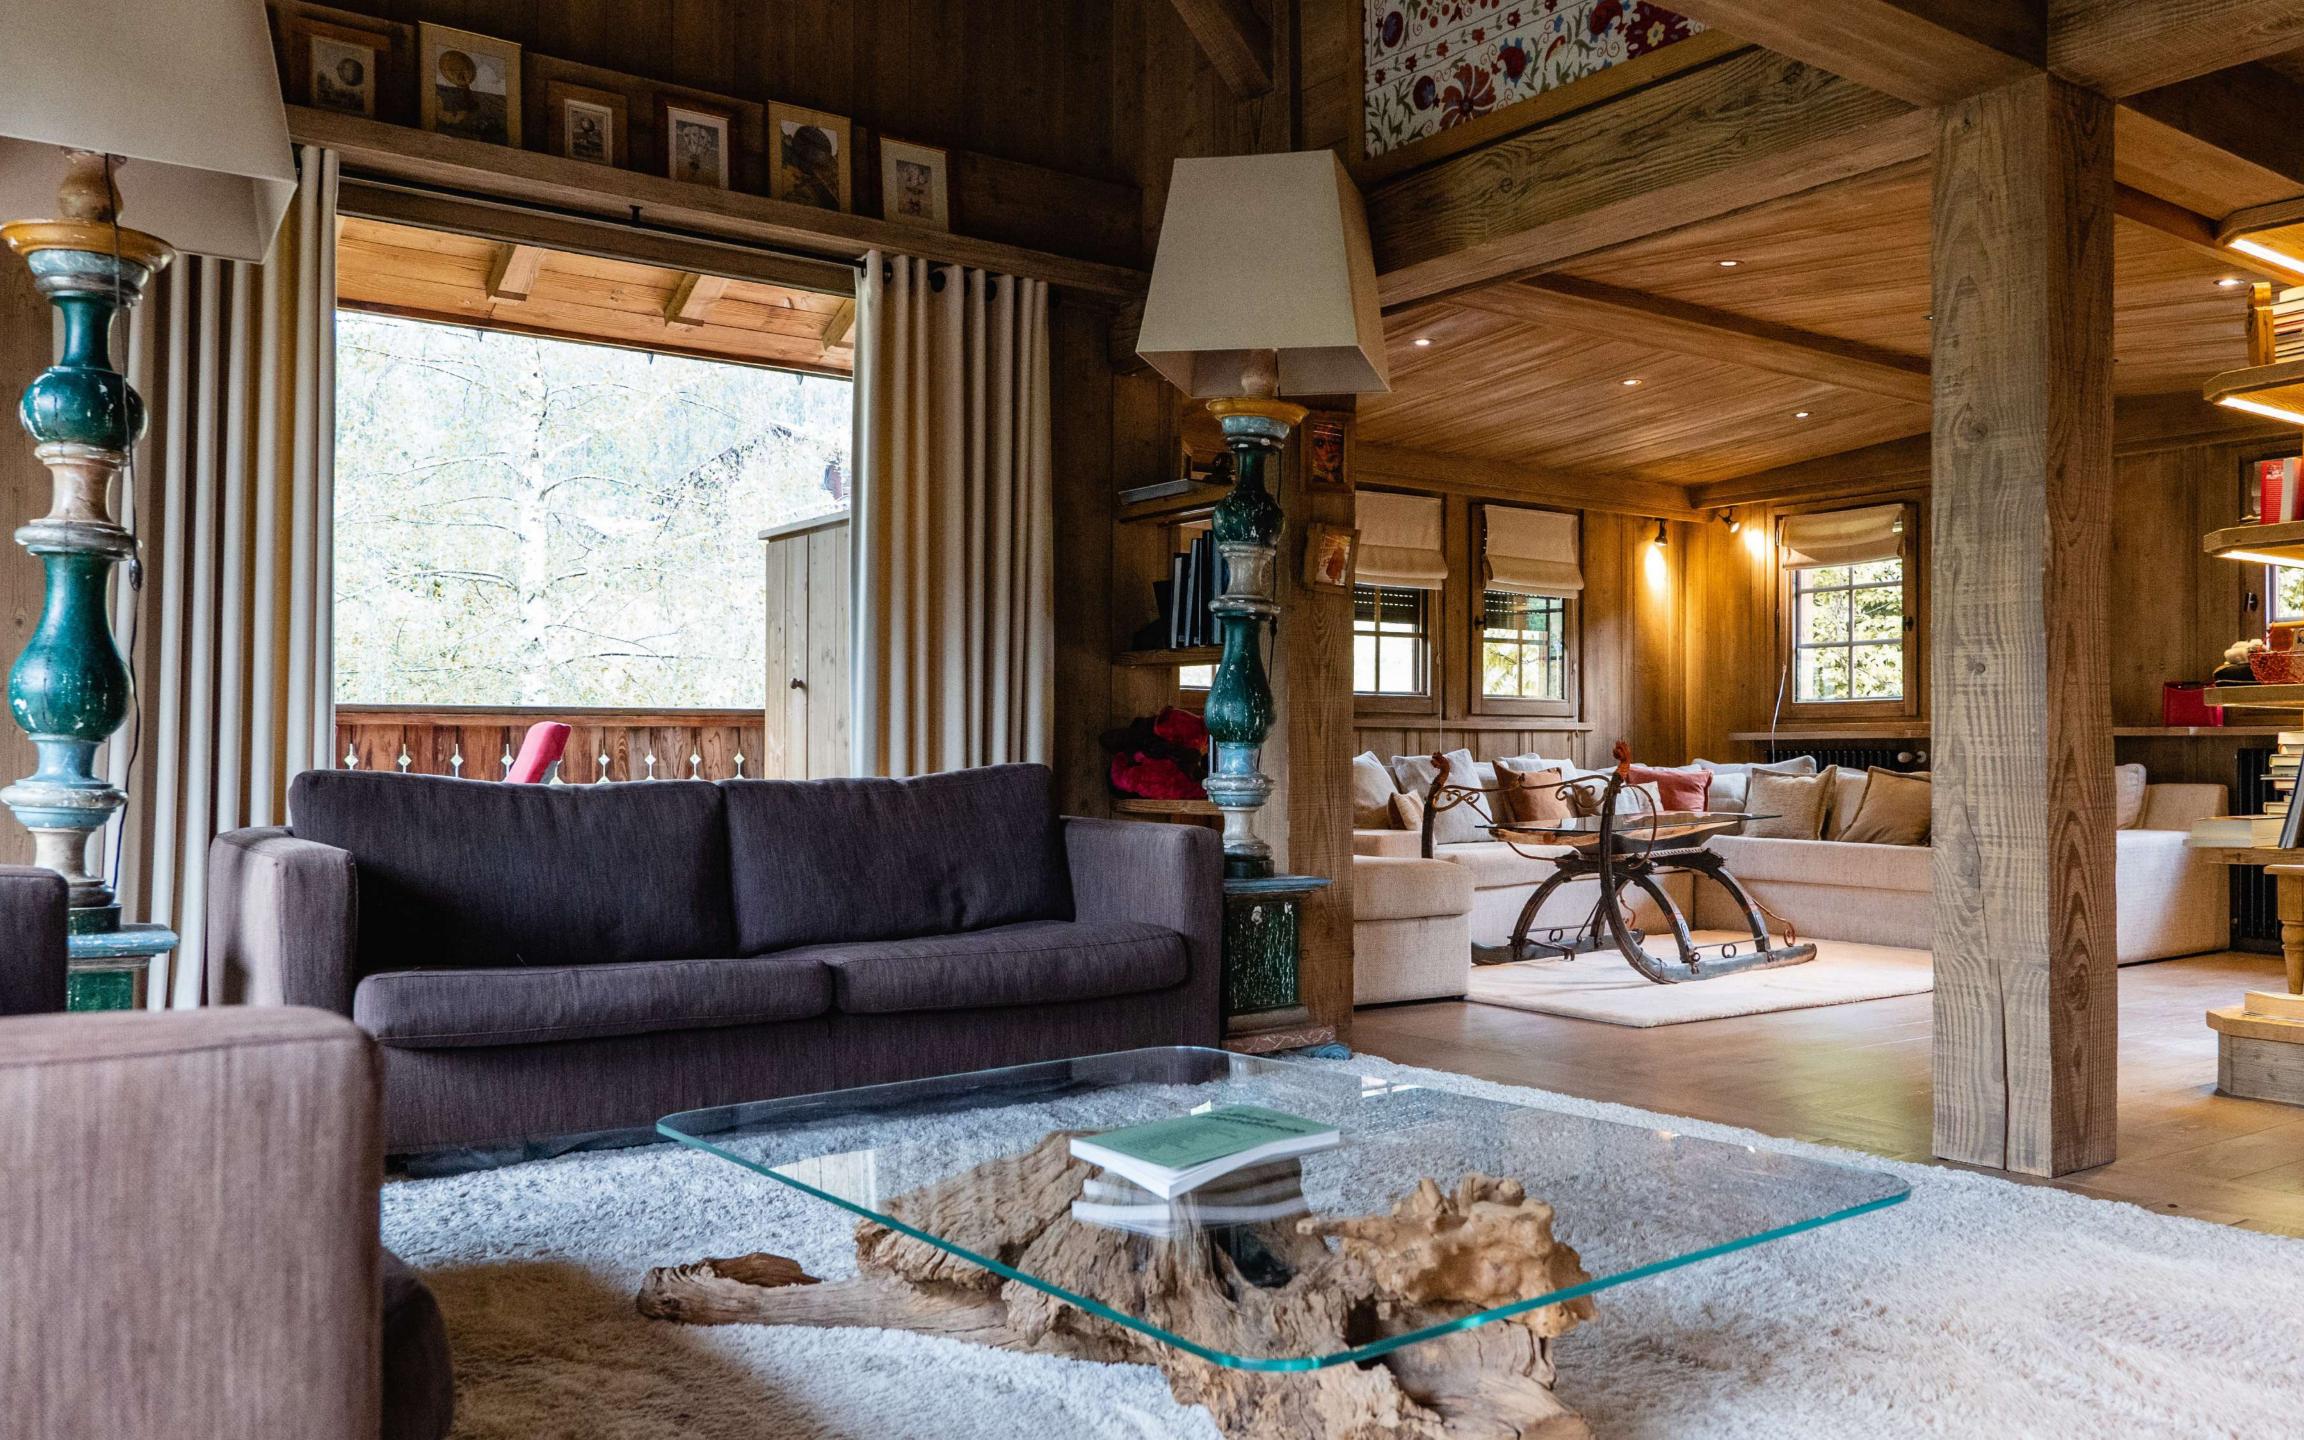

# THE MAIN FLOOR

Large living room with natural wood fireplace and large sofas. The large French windows open onto the corner balcony. Adjoining the lounge is the dining room, with its large oak table.

The double bedroom has its own shower room.

Next to the living room is a reading area and a small study/library with a single bed. Finally, there's the contemporary, fully-equipped kitchen, ideal for family get-togethers.