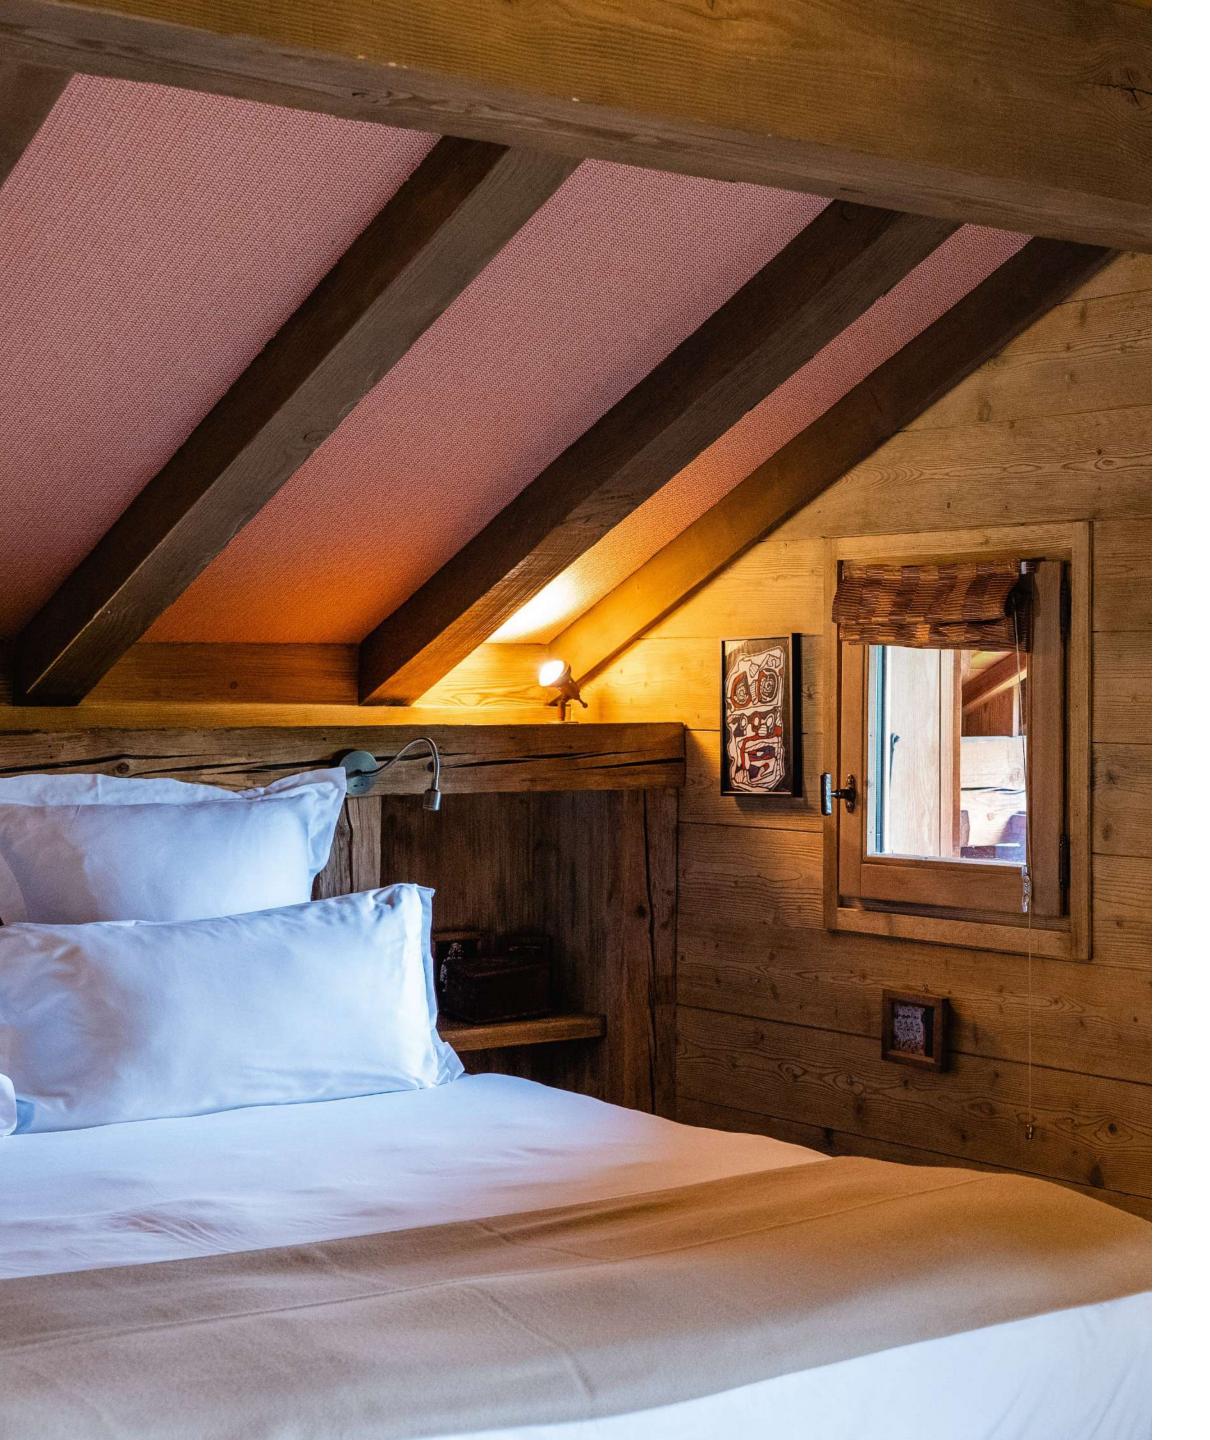

# THE TOP FLOOR

2 bedrooms with character and 2 bathrooms occupy this charming floor, under the wooden roof structure: the master bedroom with its en suite bathroom and private balcony is absolutely romantic. Finally, for young adventurers, there is a children's area under the roof structure with a single bed.