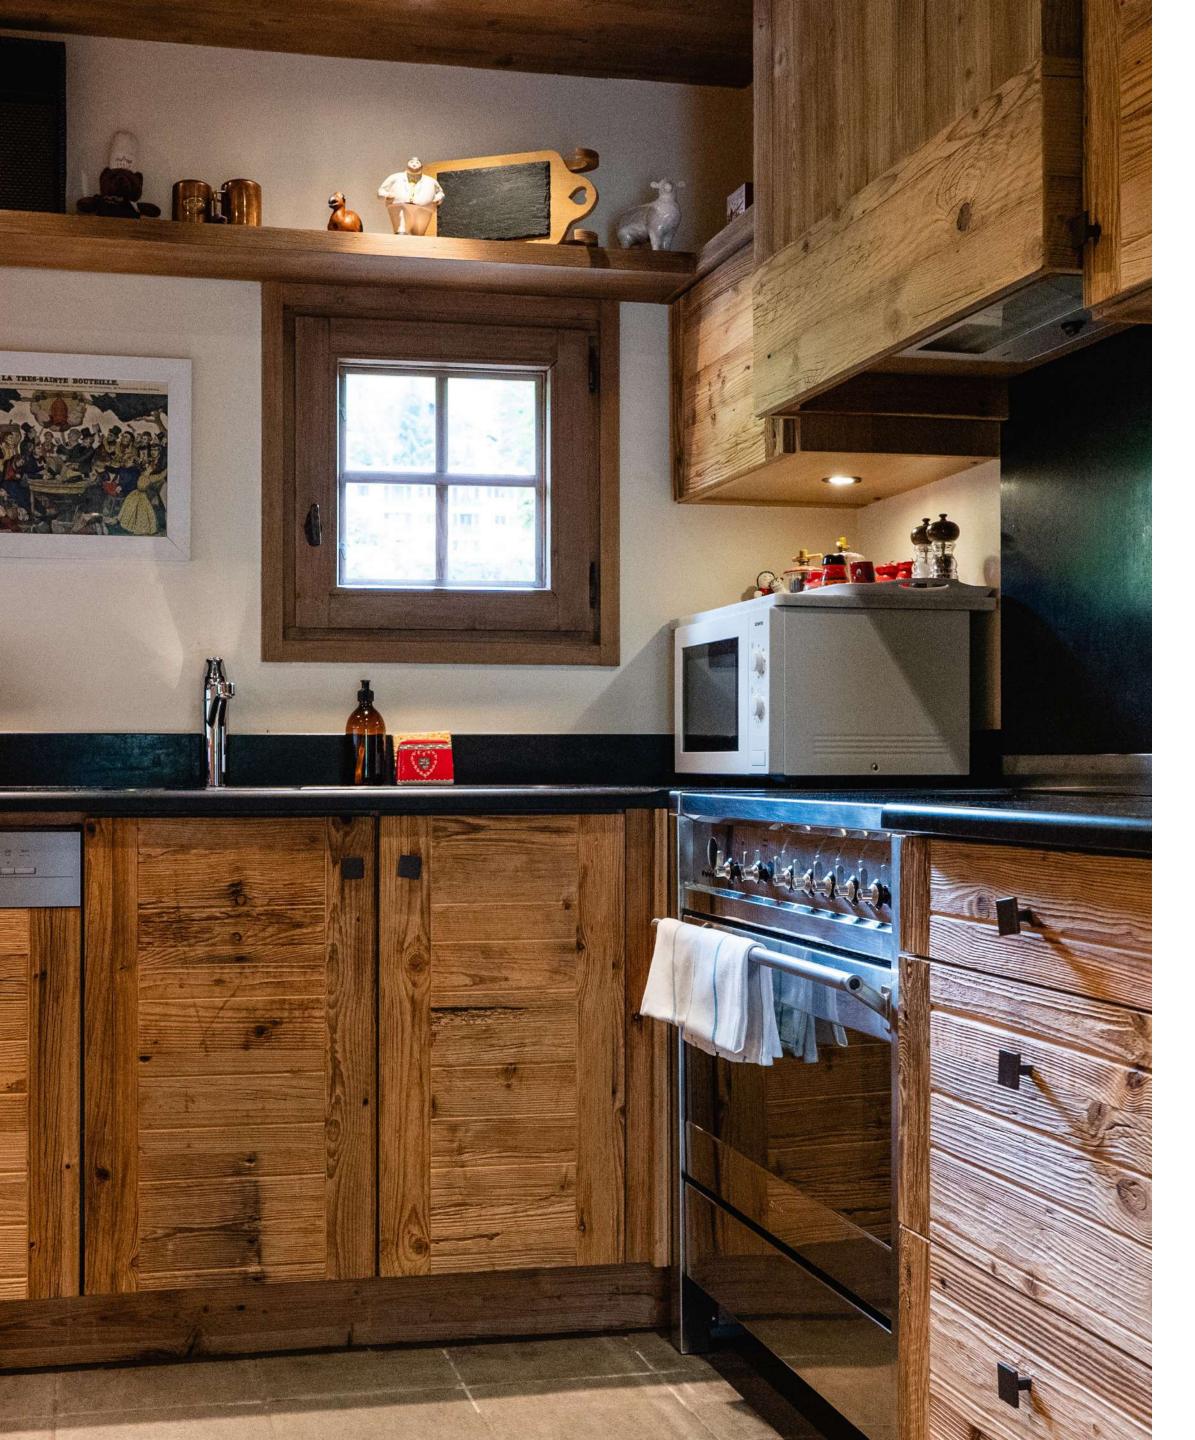

The double bedroom has its own shower room.

Next to the living room is a reading area and a small study/library with a single bed. Finally, there's the contemporary, fully-equipped kitchen, ideal for family get-togethers.