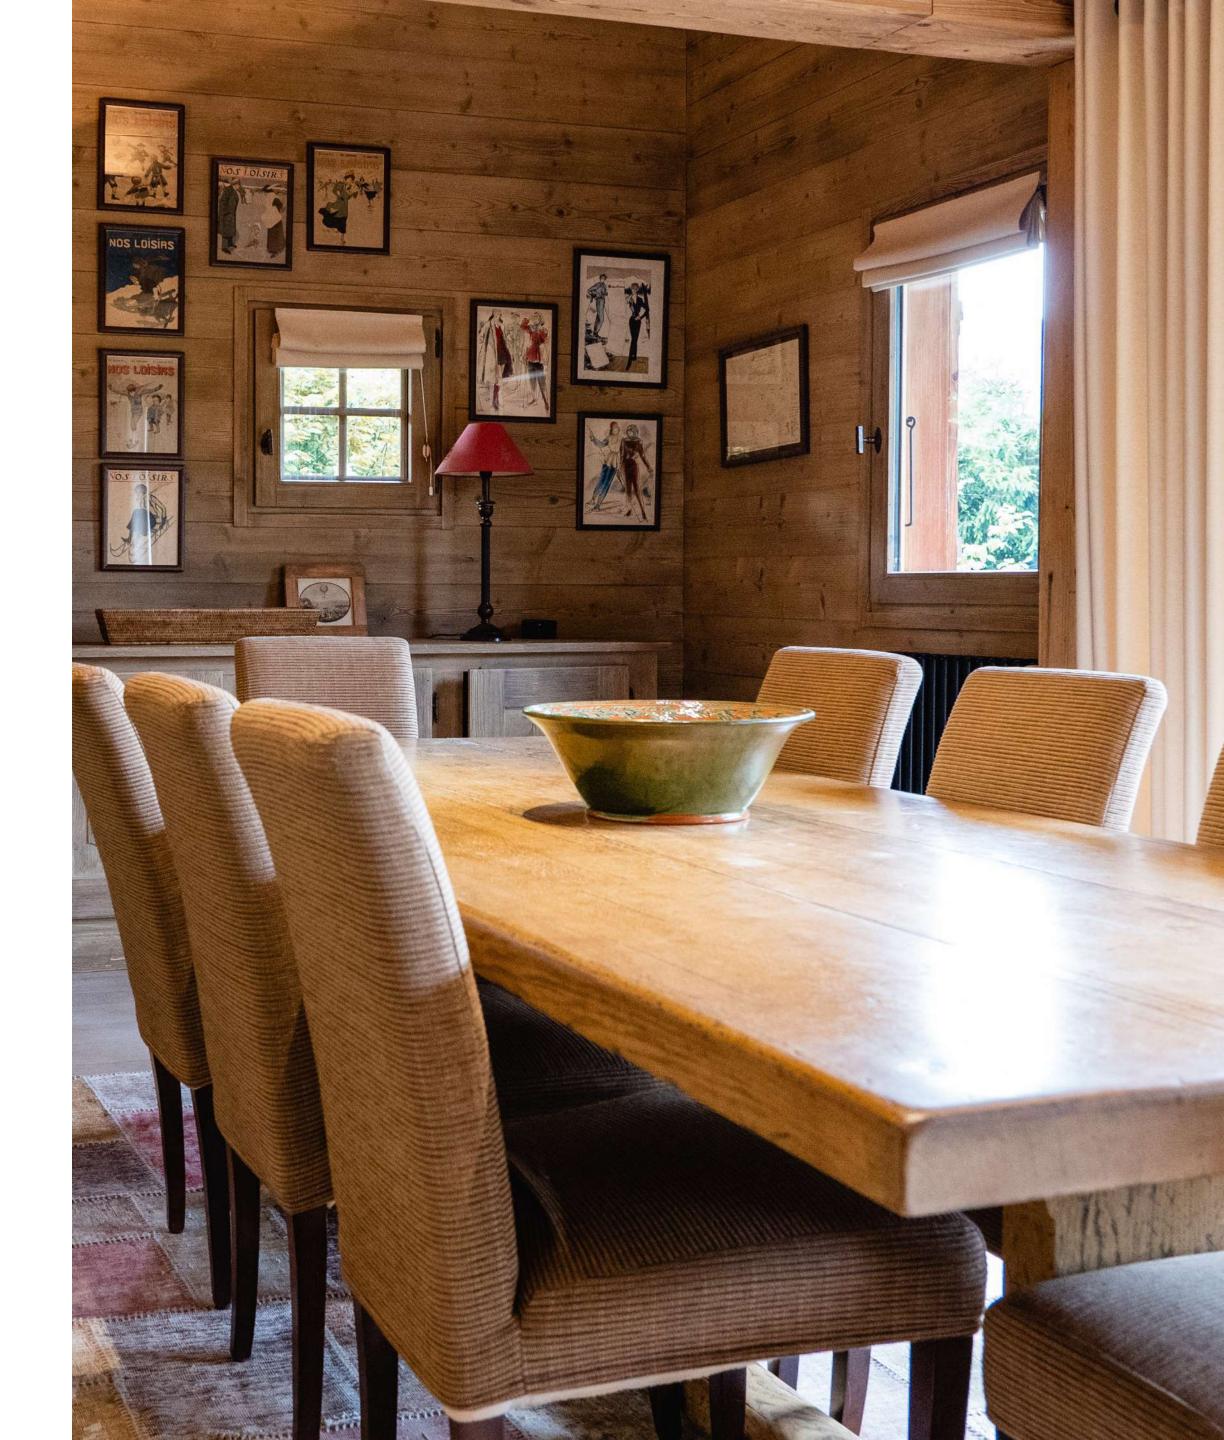

# THE MAIN FLOOR

Large living room with natural wood fireplace and large sofas. The large French windows open onto the corner balcony. Adjoining the lounge is the dining room, with its large oak table.