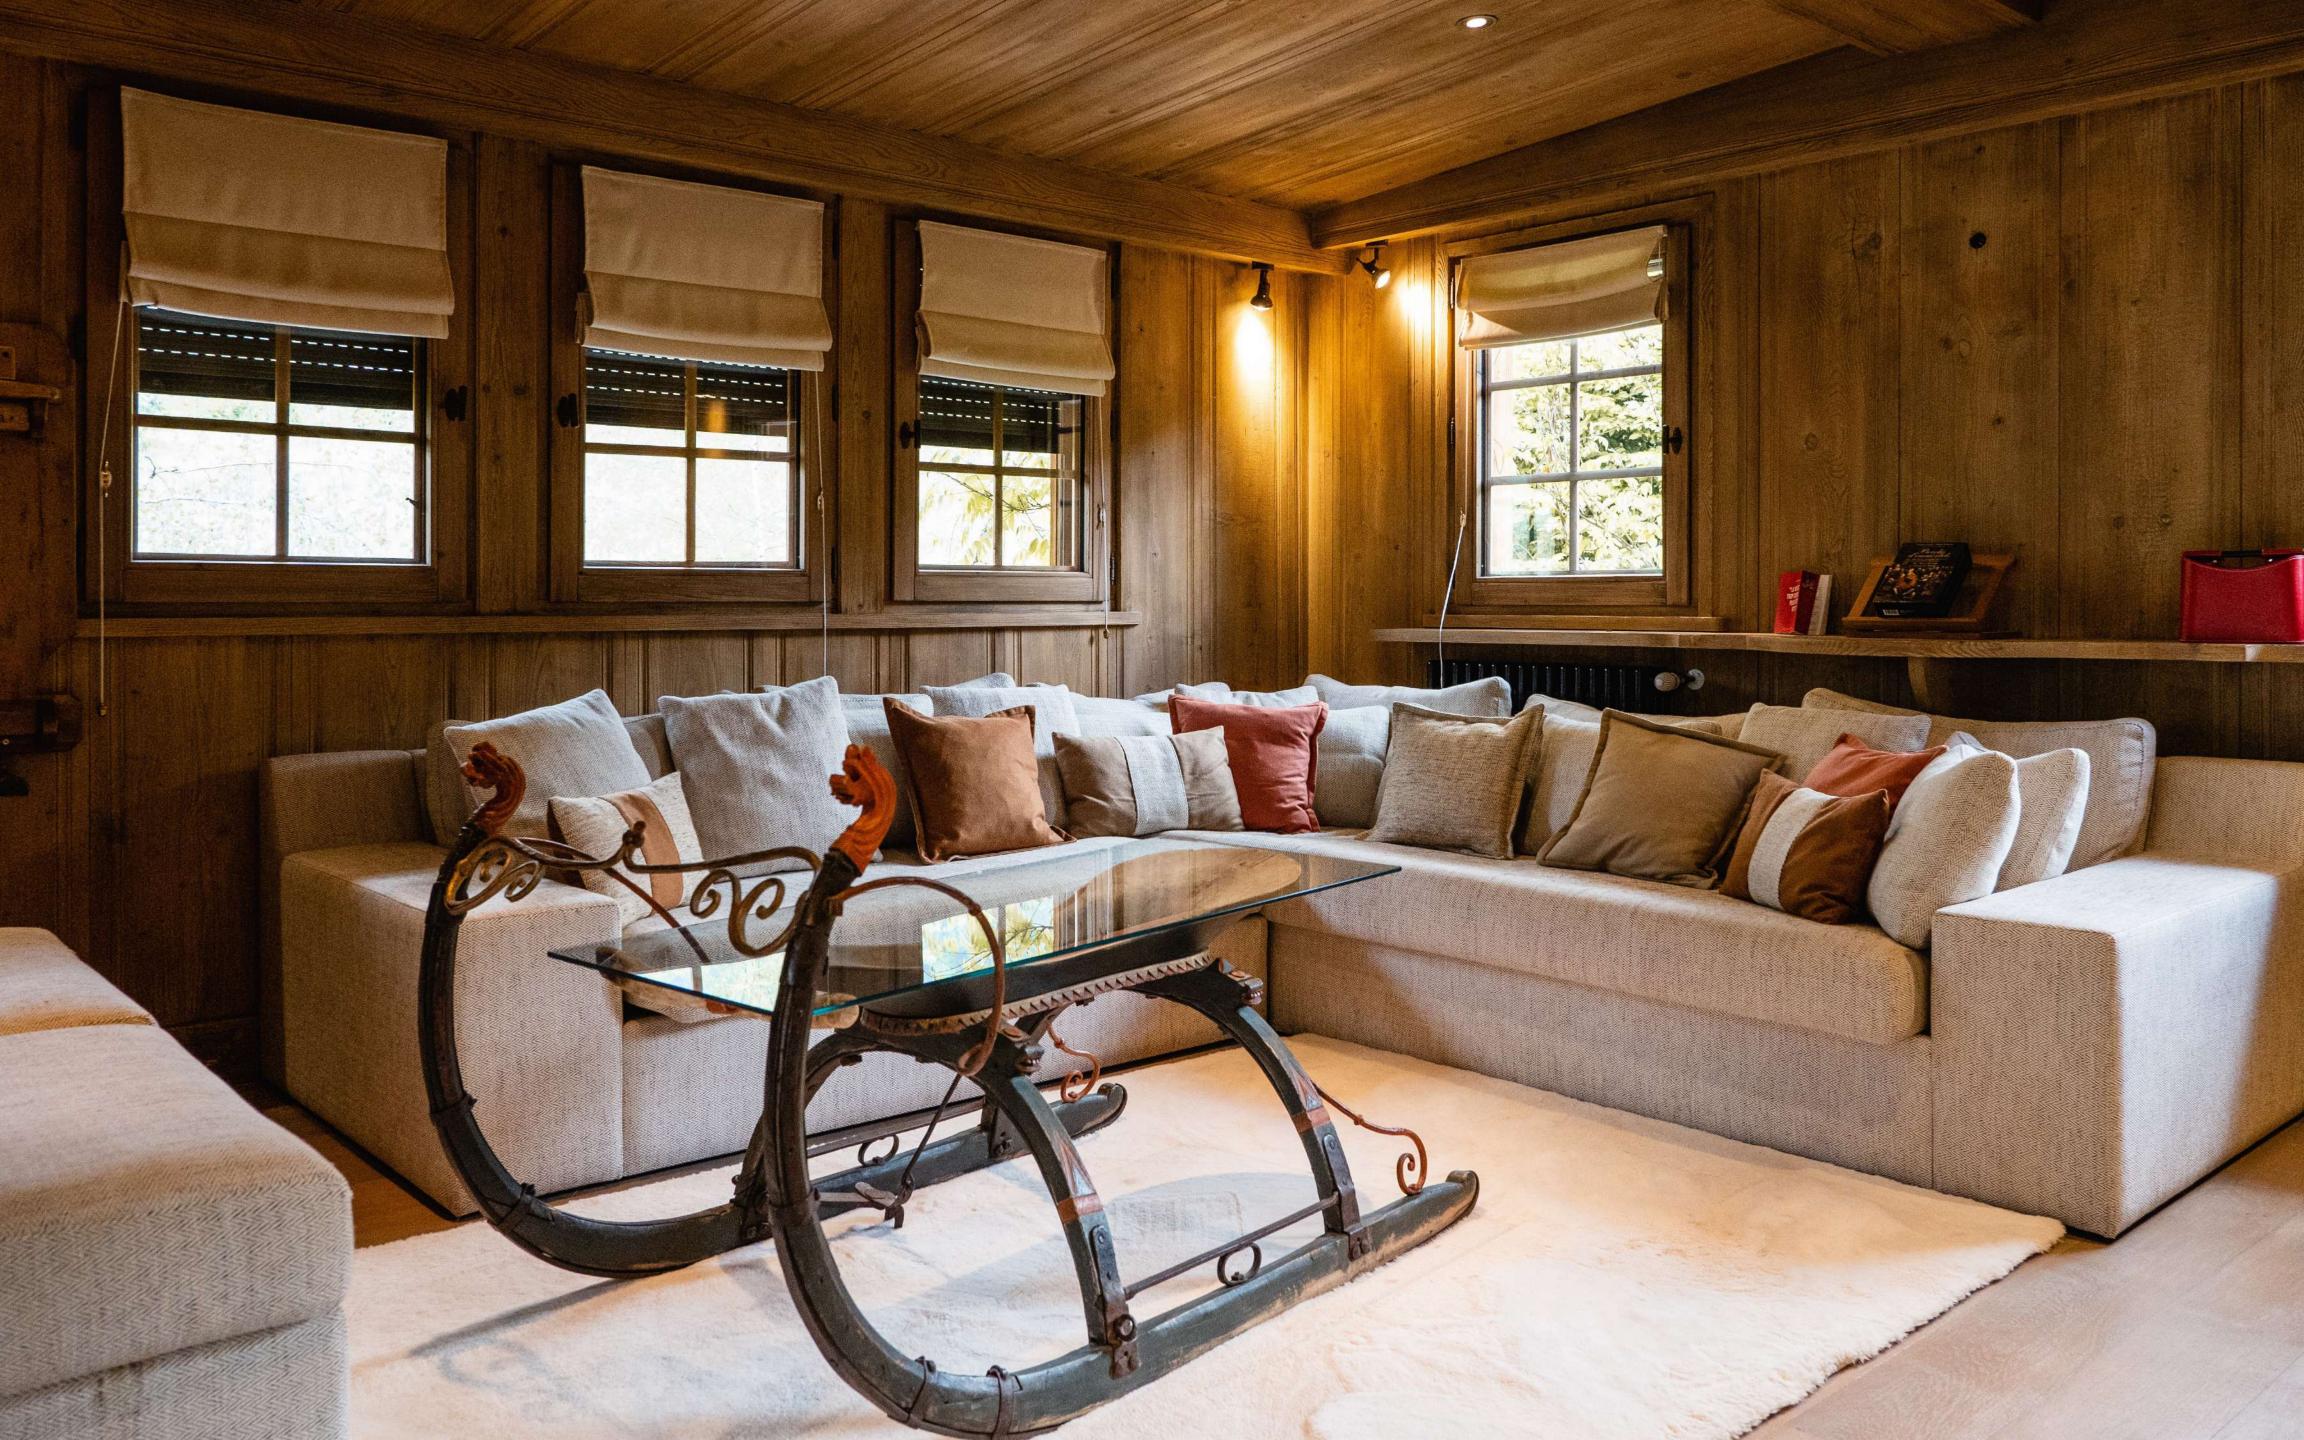

# THE MAIN FLOOR

Large living room with natural wood fireplace and large sofas. The large French windows open onto the corner balcony. Adjoining the lounge is the dining room, with its large oak table.