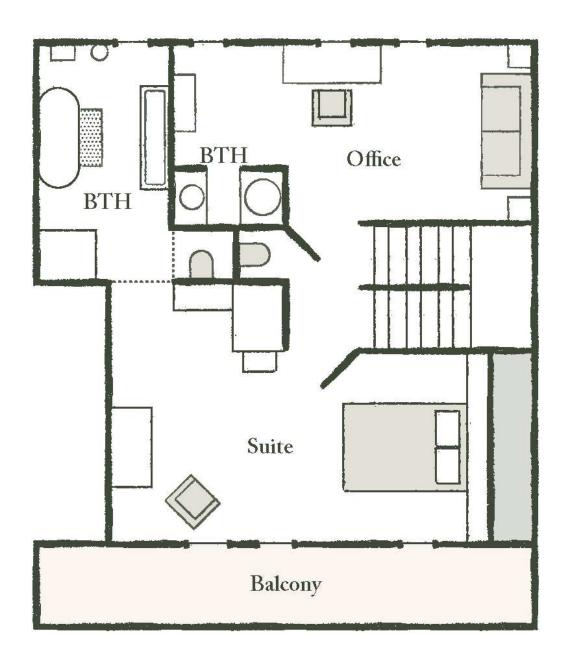

With a surface area of 255m², this chalet has been designed in the purest Megevanne tradition. The chalet is designed to accommodate from 6 to 8 people over 3 floors, with its 3 bedrooms and 4 bathrooms. The large terraces and balconies are a natural invitation for guests to enjoy a moment of contemplation, facing the mountains.

# THE TOP FLOOR

2 bedrooms with character and 2 bathrooms occupy this charming floor, under the wooden roof structure: the master bedroom with its en suite bathroom and private balcony is absolutely romantic. Finally, for young adventurers, there is a children's area under the roof structure with a single bed.