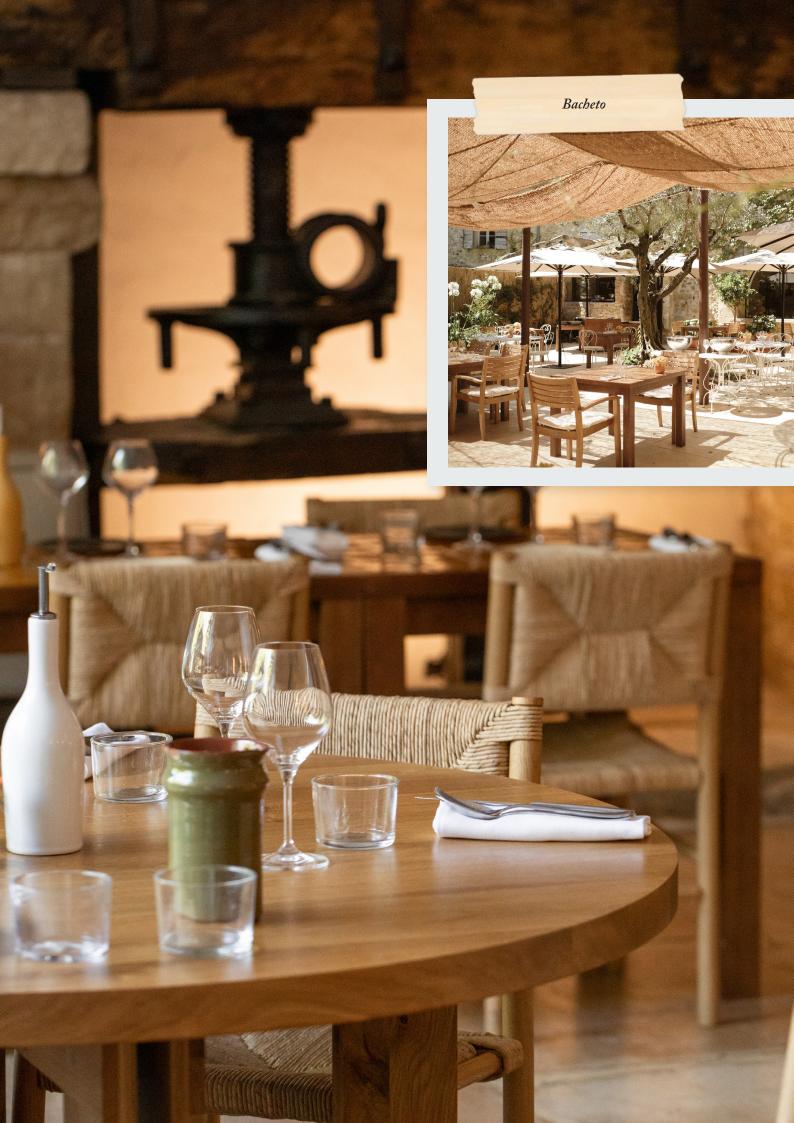

# **BACHETO**

A sociable, down-to-earth eatery where you'll savour traditional recipes cooked on the barbecue and stove, accented by global spices and influences.

# PRIVATE SPACES TO INSPIRE

Bacheto offers an elegant and intimate setting that can be fully privatized for corporate dinners, pre-wedding gatherings, or any exclusive event. Its warm, refined atmosphere makes it the perfect backdrop for meaningful conversations and celebratory moments alike. Thoughtfully designed to accommodate both intimate and larger groups, the space seamlessly adapts to the occasion, whether it's a sophisticated business dinner or a convivial soirée ahead of the big day. The restaurant's carefully curated menu and impeccable service ensure a memorable dining experience, while the option for bespoke setups allows for a truly personalized touch.