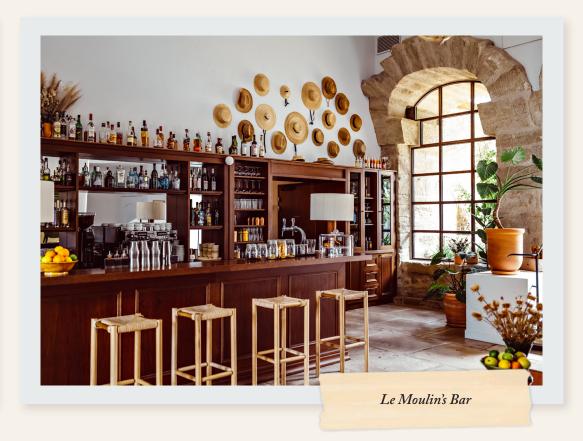

# **LE MOULIN'S BAR**

A bodega-style bar for specialty coffee, local spirits and liqueurs, homemade sodas, creative cocktails and light bites.

| F&B | 1 Restaurant | Bacheto         | up to 120 pax inside & outside |  |
|-----|--------------|-----------------|--------------------------------|--|
|     | 1 Bar        | Le Moulin's Bar | 30 pax inside                  |  |