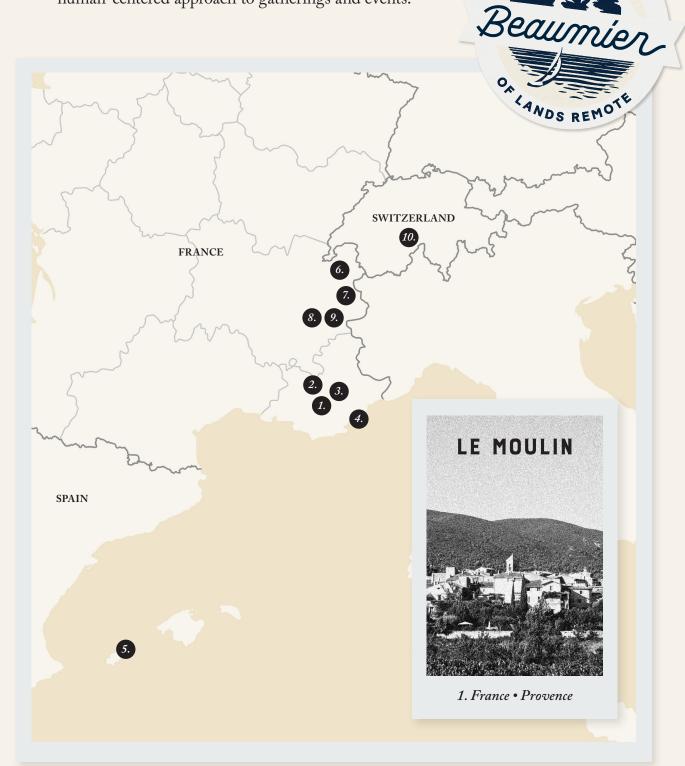

# CAPELONGUE

2. France • Provence

# LE GALINIER

3. France • Provence

4. France • French Riviera

5. Spain • Balearic Islands

6. France • French Alps

7. France • French Alps

8. France • French Alps

9. France • French Alps

10. Switzerland • Swiss Alps

|                     | -                                                       |   |                                                      |                                                                                                         |                                                                              |               |                                                 |
|---------------------|---------------------------------------------------------|---|------------------------------------------------------|---------------------------------------------------------------------------------------------------------|------------------------------------------------------------------------------|---------------|-------------------------------------------------|
| LOCATION            | Avenue du Temple,<br>84160, Lourmarin,<br>France        |   | <b>†</b>                                             | Avignon Airport - 55km / 46mins<br>Marseille Airport - 60km / 55mins<br>Nice Airport - 210km / 2h15mins |                                                                              |               |                                                 |
|                     |                                                         |   |                                                      | Aix-                                                                                                    | Avignon TGV - 55km / 45mins<br>Aix-en-Provence TGV - 65km / 1h10min          |               |                                                 |
| ROOMS               | 35 Rooms                                                | В | edrooms                                              | Classic (16m²) Superior (20m²) Deluxe (30m²) Deluxe Familty (40m²)                                      |                                                                              |               |                                                 |
|                     | 35 Rooms                                                |   | Suites                                               |                                                                                                         | Junior (50m²) Family Junior (50m²) Beaumier Suite (56m²) Family Suite (50m²) |               |                                                 |
| PRIVATE<br>SPACES   | Four private spaces available. Full venue capacity 120. |   |                                                      |                                                                                                         |                                                                              |               |                                                 |
| AMENITIES           | 1 outdoor<br>swimming<br>pool                           |   | Scenic gardens<br>for outdoor<br>gatherings          |                                                                                                         | Concierge<br>services                                                        |               | Supported by<br>a dedicated<br>hospitality team |
|                     | Outdoor<br>cinema                                       |   | Pet-friendly                                         |                                                                                                         | Parking with charging stations                                               |               | Outdoor<br>terrace                              |
| F&B                 | 1 Restaurant,                                           |   | Bacheto                                              |                                                                                                         | 120 pax inside & outside                                                     |               |                                                 |
| ΓαD                 | 1 Bar, 1 Grocery<br>Shop                                |   | Le Moulin's Bar                                      |                                                                                                         |                                                                              | 30 pax inside |                                                 |
|                     | Capelongue                                              |   | Sister hotel with 57 rooms & suites, 15mins away     |                                                                                                         |                                                                              | , 15mins away |                                                 |
| SATELLITE<br>VENUES | Le Gallinier                                            |   | Sister hotel with 9 rooms & suites, 5mins away       |                                                                                                         |                                                                              | , 5mins away  |                                                 |
|                     | La Fruitiere                                            |   | Event space with auditorium & grand hall, 5mins away |                                                                                                         |                                                                              |               | hall, 5mins away                                |