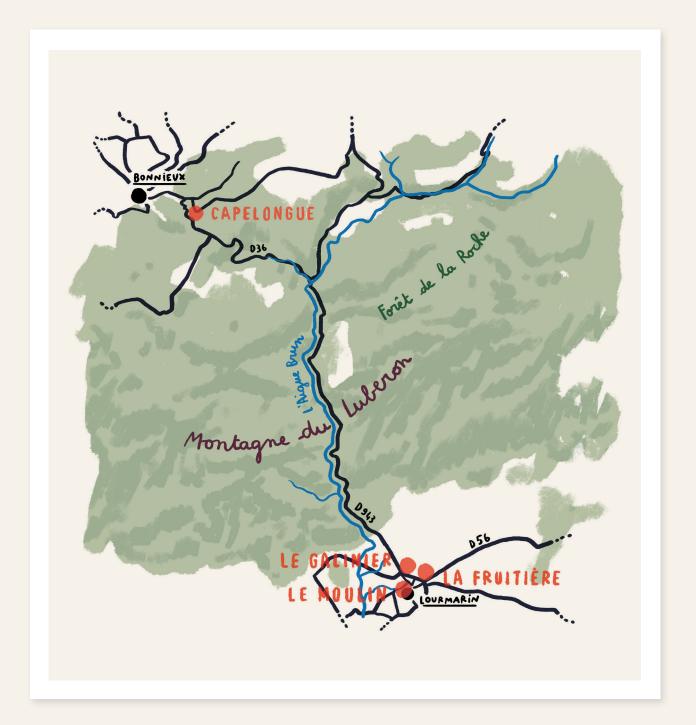

### SATELLITE VENUES FOR LARGER GATHERINGS

Expanding your options with our two sister hotels which can provide additional accommodations and alternative spaces for meetings, receptions, brand launches, and retreats. A 5-minute stroll away is Le Galinier, a former 18th-century Provençal Bastide with a capacity

for 32 guests. Capelongue is a 15-minute drive away and offers three private meeting spaces and accommodation for up to 120 people. For large meetings and conferences, we recommend the Espace Albert Camus lecture hall, which hosts events for up to 500 guests.