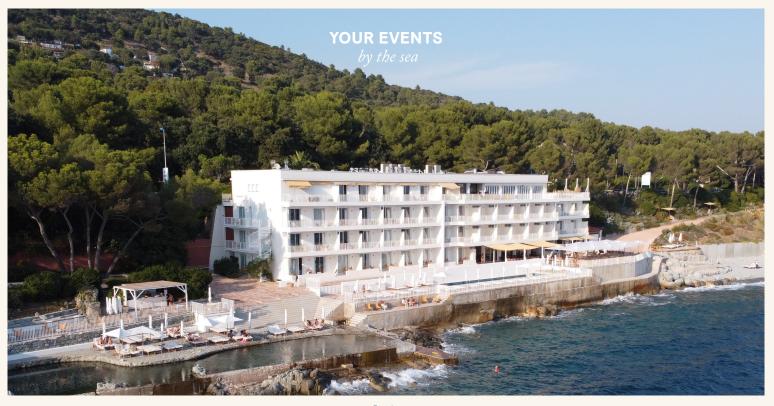

In the heart of the Côte d'Azur, azure blue, pure white and ochre red are the colors celebrated in the hotel Les Roches Rouges, perched on the water's edge, close to Esterel.

Located in Saint Raphael, in a preserved natural environment opposite the "Ile d'Or", between the pine and tamarisk trees, this hotel benefits from a Fifties Modernist design.

# Les Roches Rouges in a few words

Les Roches Rouges is the essence of understated luxury, simplicity, conviviality, where the immensity of the sea, mild climate and an exquisite natural environment combine to create a truly exclusive, authentic and refined setting.

#### . 44 rooms and suites

. 2 restaurants: «Récif», starred Michelin restaurant which offers inventive and creative local cuisine, imaginatively working with seafood and garden produce.

. « La Plage » which offers a Provencal cuisine, simple and friendly, served as at home, with the possibility of large dishes to share.

. A natural seawater pool carved out of rock along the shore

. A swim lane of almost 30 meters

. Massage cabins

- . Many activities
- . A team dedicated to your event