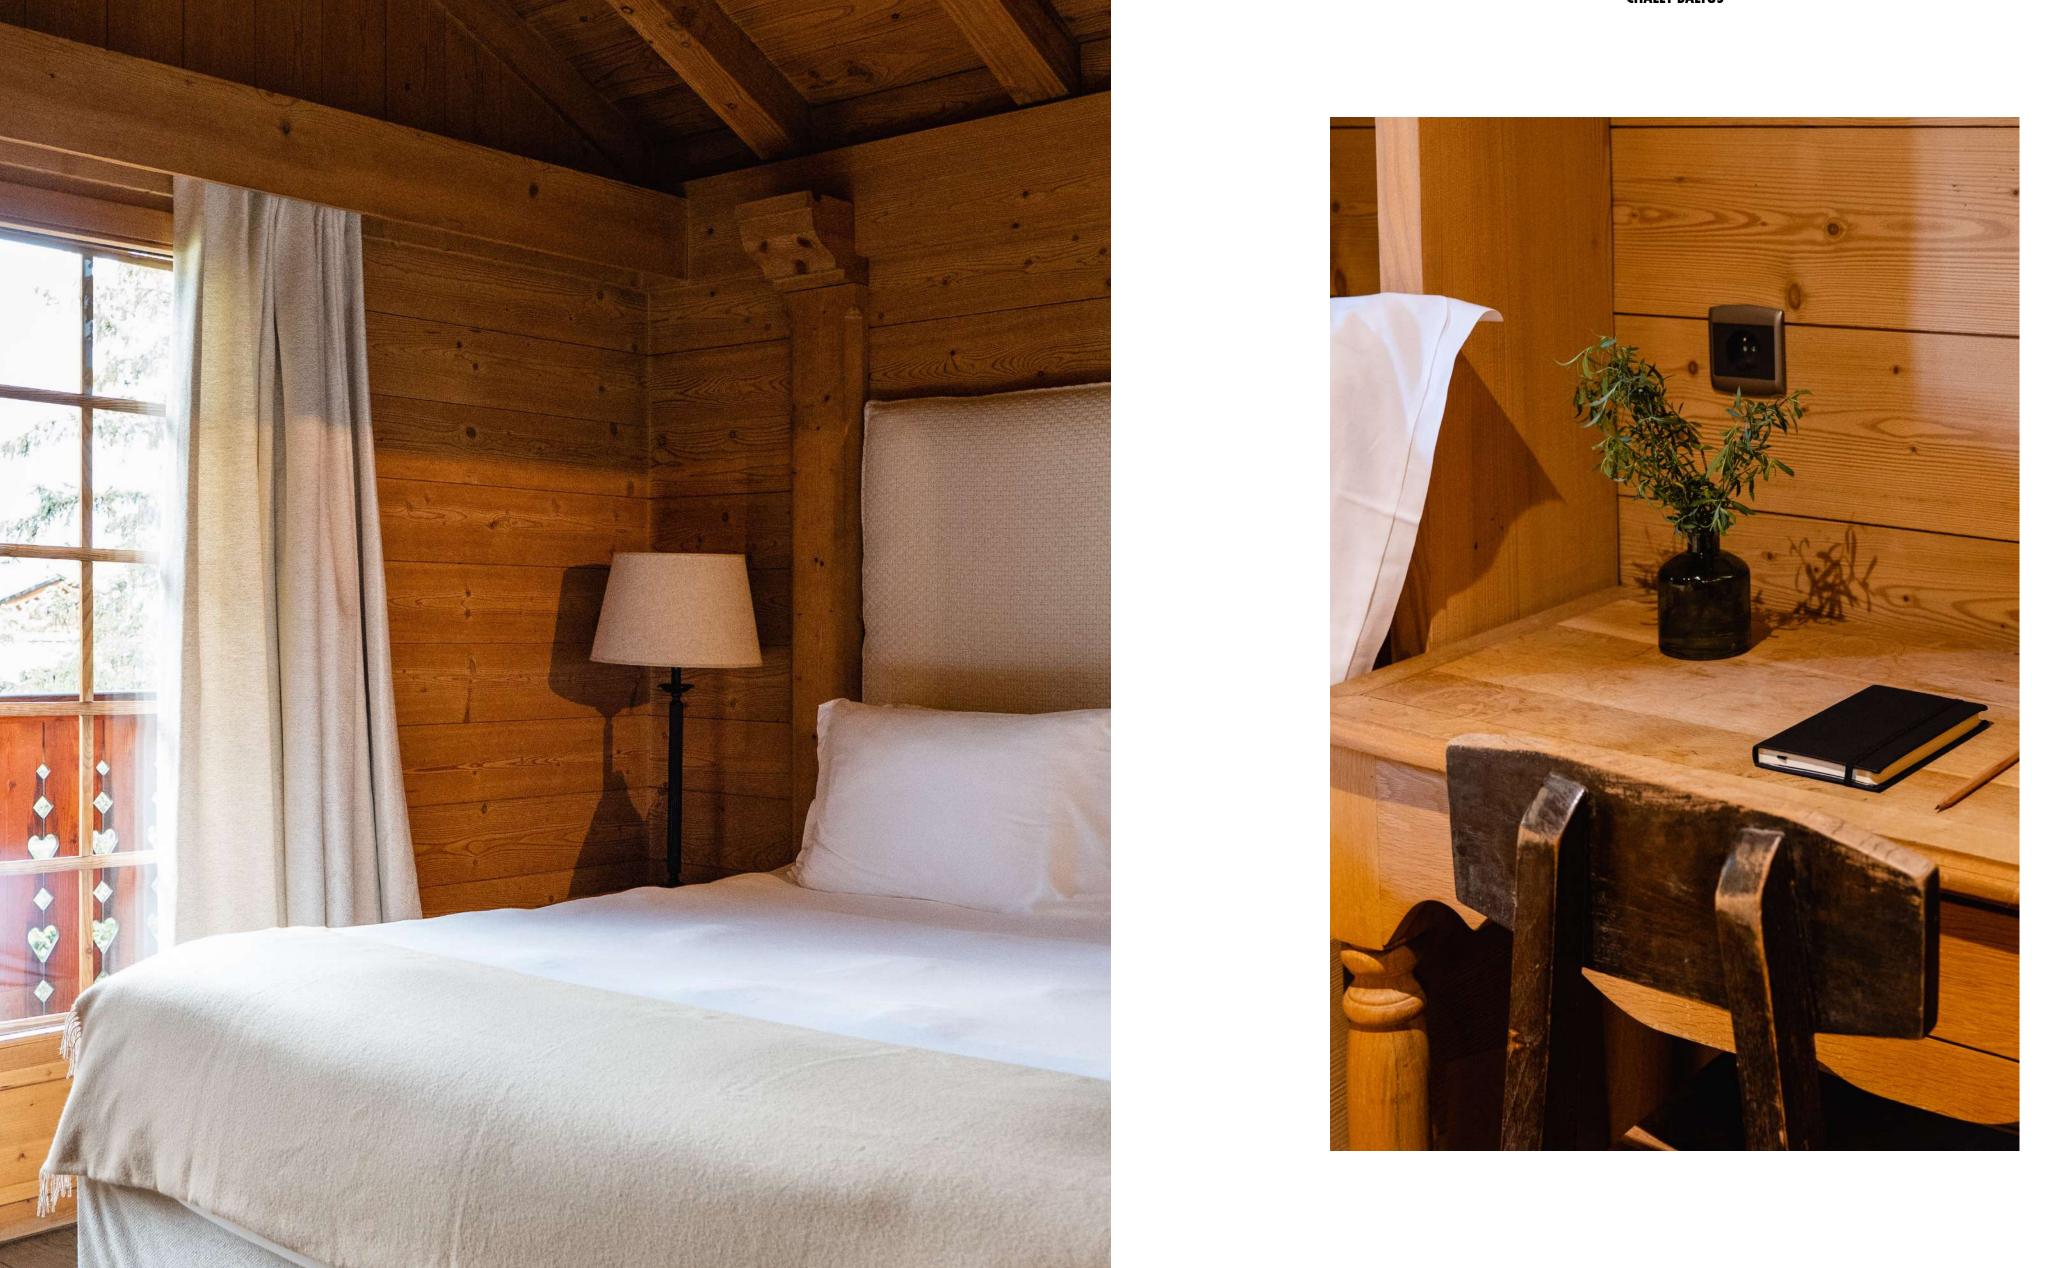

# THE TOP FLOOR

2 bedrooms with character and 2 bathrooms occupy this charming floor under the wooden roof structure. The master bedroom, with its en suite bathroom and private balcony, is absolutely romantic. Lastly, there is a children's area under the roof structure with a single bed.